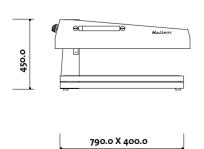

#### **Total dimensions:**

W 864 x D 555 x H 450 mm

### **Useful dimensions:**

W 790 x H 400 mm Weight: 50 kg

Appliance for professional use only